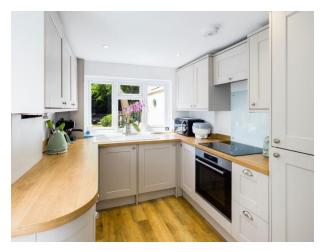

## 41 ASHURST ROAD

TADWORTH KT20 5ET

A well presented mid terrace bay fronted cottage featuring a double aspect living room with wood flooring and a fitted log burner, a newly re-fitted kitchen, two bedrooms, a large bathroom and newly fitted double glazing throughout.