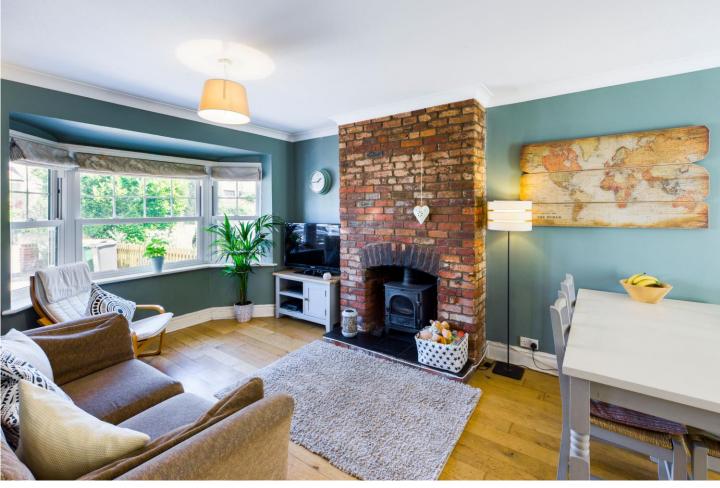

## 41 ASHURST ROAD

TADWORTH KT20 5ET

A well presented mid terrace bay fronted cottage featuring a double aspect living room with wood flooring and a fitted log burner, a newly re-fitted kitchen, two bedrooms, a large bathroom and newly fitted double glazing throughout.