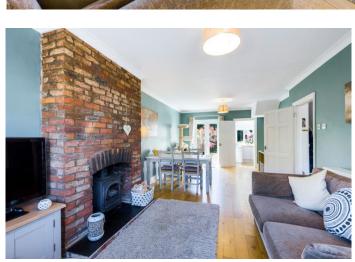

## 41 ASHURST ROAD

TADWORTH KT20 5ET

A well presented mid terrace bay fronted cottage featuring a double aspect living room with wood flooring and a fitted log burner, a newly re-fitted kitchen, two bedrooms, a large bathroom and newly fitted double glazing throughout.