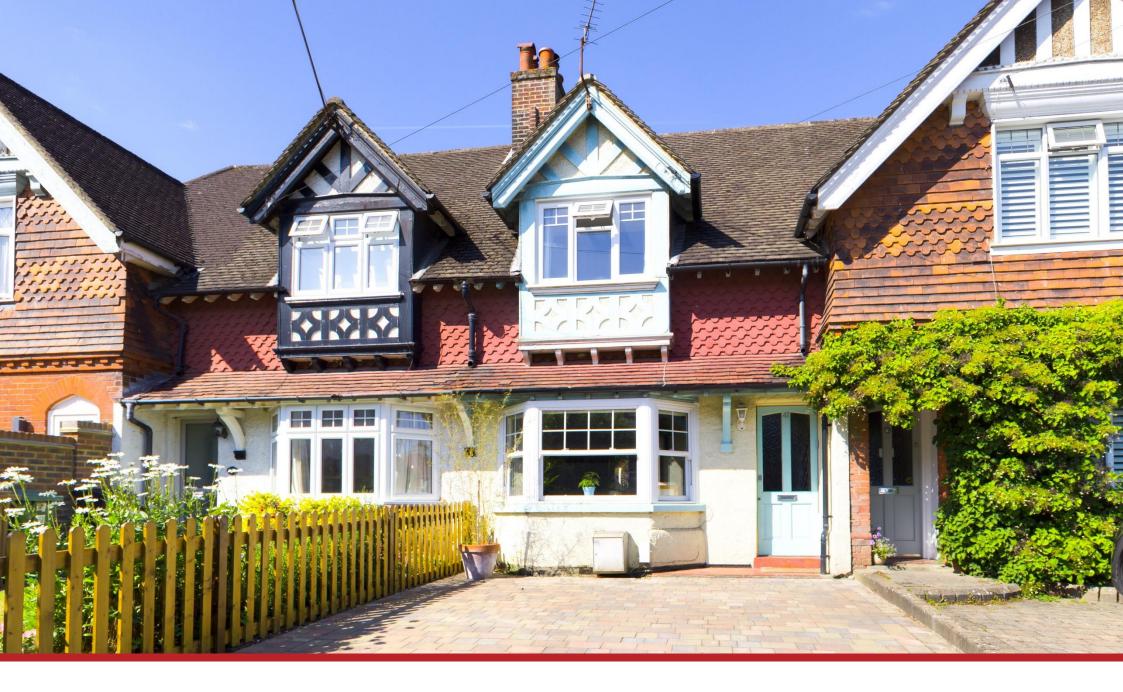

## 41 ASHURST ROAD

TADWORTH KT20 5ET

A well presented mid terrace bay fronted cottage featuring a double aspect living room with wood flooring and a fitted log burner, a newly re-fitted kitchen, two bedrooms, a large bathroom and newly fitted double glazing throughout.

Outside the front garden has recently been block paved to provide off road parking for two cars whilst to the rear there is a good size west facing rear garden.

The cottage is located within a short walk of Tadworth village centre shops and station and Tadworth Primary School. The open spaces of Epsom Downs are also within short walk with the larger local towns of Epsom and Banstead and M25 motorway all within a ten minute drive.